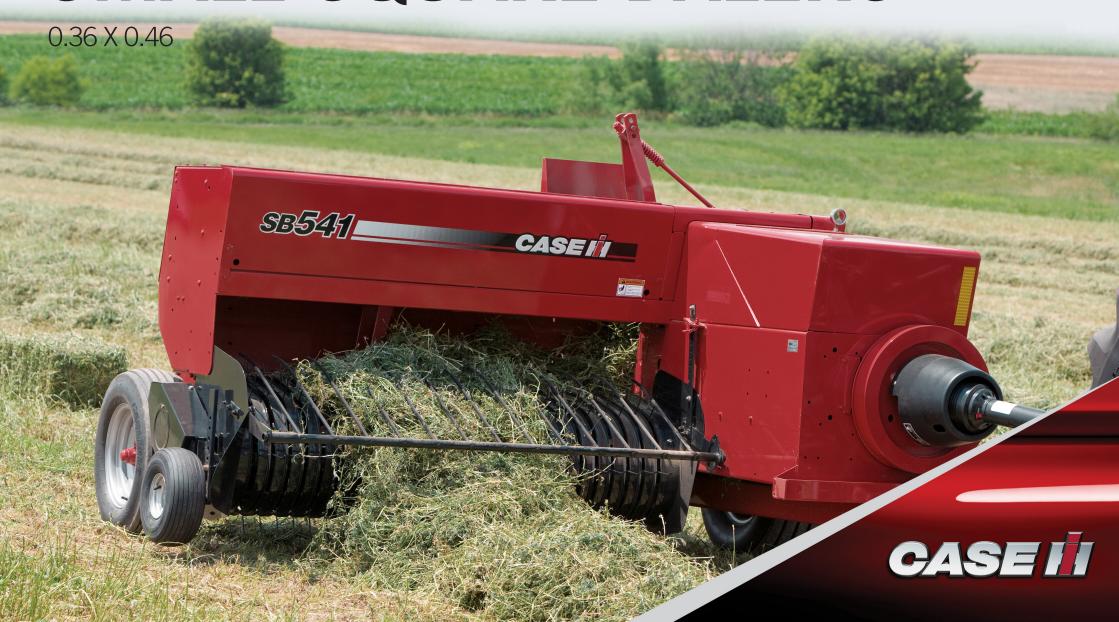

## SB SERIES SMALL SQUARE BALERS

Expect a non-stop supply of tied-to-last bales, season after season Crank out high-quality bales in all kinds of crops and crop conditions with the SB Series small square balers. They are all about productivity. These balers get the job done right with high-capacity features like wide pickups and heavy-duty, smooth rotary feeding systems. Producing top-quality hay is easy with the SB Series. Specially-designed key features create bales that are of consistent size, shape and density.

| SB SERIES SMALL SQUARE BALERS SPECIFICATIONS  | SB 531                                   | SB 541                                   |
|-----------------------------------------------|------------------------------------------|------------------------------------------|
| BASE UNIT                                     |                                          |                                          |
| Cross Section                                 | 356 x 457 mm (14 x 18 in.)               | 356 x 457 mm (14 x 18 in.)               |
| Length                                        | 305 to 1321 mm (12 to 52 in.)            | 305 to 1321 mm (12 to 52 in.)            |
| Density Control                               | Hydraulic bale tension                   |                                          |
| PICKUP                                        |                                          |                                          |
| Width                                         | 1650 mm (65 in.)                         | 1900 mm (75 in.)                         |
| No of bars in Pickup                          | 5 bars (110 teeth)                       | 6 bars (156 teeth)                       |
| Windguard                                     | Std - 8 fingers Std - 13 fingers         | Std - 13 fingers                         |
| Raise                                         | Manual                                   | Hydraulic lift                           |
| PLUNGER                                       |                                          |                                          |
| Speed                                         | 93 strokes/min 93 strokes/min            | 93 strokes/min                           |
| Stroke 762 mm (30 in.) 762 mm (30 in.)        | 762 mm (30 in.)                          | 762 mm (30 in.)                          |
| TYING MECHANISM                               |                                          |                                          |
| Type Twine knotter Twine knotter              | Twine knotter Twine knotter              | Twine knotter                            |
| Drive Mechanism Gear & Shaft Gear & Shaft     | Gear & Shaft                             | Gear & Shaft                             |
| Protection Shear bolt Shear bolt              | Shear bolt                               | Shear bolt                               |
| Twine capacity                                | 6 balls                                  | 8 balls                                  |
| MAIN DRIVE                                    |                                          |                                          |
| PTO type                                      | 3 joint, ASABE HD Category 6             | 3 joint, ASABE HD Category 6             |
| PTO protection                                | Slip Clutch + overrunning clutch Slip    | Clutch + overrunning clutch              |
| Flywheel diameter                             | 559 mm (22 in.)                          | 559 mm (22 in.)                          |
| Flywheel weight                               | 113 kg (250 lb)                          | 113 kg (250 lb)                          |
| TRACTOR REQUIREMENT                           |                                          |                                          |
| Minimum PTO hp                                | 45 kW (61 hp) 56 kW (76 hp)              | 56 kW (76 hp)                            |
| Hyd remotes 0 2 (pick-up lift & tongue swing) | 0                                        | 2 (pick-up lift & tongue swing)          |
| DIMENSIONS                                    |                                          |                                          |
| Overall Width                                 | 2794 mm (110 in.)                        | 3048 mm (120 in.)                        |
| Overall Length (no bale chute)                | 1778 mm (70 in.)                         | 1797 mm (70.75 in.)                      |
| Weight                                        | 1542 kg (3400 lb)                        | 1685 kg (3715 lb)                        |
| Tyres (Left/Right)                            | 31 x 13.50 - 15 6PR / 27 x 9.50 - 15 6PR | 31 x 13.50 - 15 6PR / 27 x 9.50 - 15 6PR |